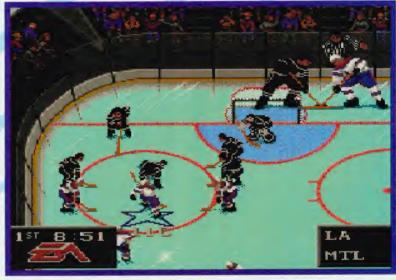

# NEW LIGHTNING FAST "NHL® HOCKEY' FOR 4 PLAYERS...

# THE BEGINNING OF A NEW ICE AGE.

REALITY ICENCIE OF

NHL Hockey '94 takes your breath away quicker than a bucket of ice down your boxer shorts.

For a start, you've four times the action courtesy Electronic Arts icestanding new 4 WAY PLAY-adaptor. This plugs you in to a new dimension of gameplay - 1,2,3 or 4-player play.

It's also faster than its super-charged predecessor. So fast that the puck wears an asbestos overcoat.

And it's bigger. A whole lot bigger.

The 25 new features make for a whole new game play experience:

Forwards can hit "one-timer" volleys; your goalminders have sophisticated, full-player, control to dive, lunge and kick-save; and pummelling body checks make mincemeat of your opposition.

New penalty shoot-outs produce dramatic one-on-one against the

goalies. There are new customised rinks each with their own characteristics, listen to the roar of Shark's fans who stomp or throw their hats after every hat-trick. While crazy catcalls, and 70 pieces of adrenaline pumping organ music all add to the atmosphere and excitement.

New battery back-up saves the personal records of up to 7 players on the same cart. And of course, because it bears the NHL name, all the updates teams and players featured in NHL Hockey '94 are completely for real.